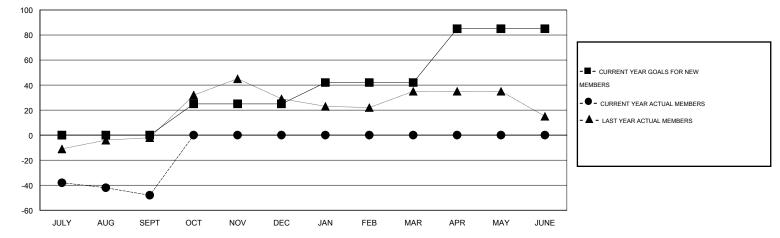

## GMT: Kenneth Schwols

GMT CA 1

| Clubs<br>RESULTS FOR 2014-2015 |   |   |   |   | Members<br>RESULTS FOR 2014-2015 |    |    |    |     |
|--------------------------------|---|---|---|---|----------------------------------|----|----|----|-----|
|                                |   |   |   |   |                                  |    |    |    |     |
| JULY/AUG/SEPT                  | 0 | 0 | 0 | 0 | JULY/AUG/SEPT                    | 0  | 24 | 72 | -48 |
| OCT/NOV/DEC                    | 0 | 0 | 0 | 0 | OCT/NOV/DEC                      | 25 | 0  | 0  | 0   |
| JAN/FEB/MAR                    | 0 | 0 | 0 | 0 | JAN/FEB/MAR                      | 17 | 0  | 0  | 0   |
| APR/MAY/JUNE                   | 1 | 0 | 0 | 0 | APR/MAY/JUNE                     | 43 | 0  | 0  | 0   |